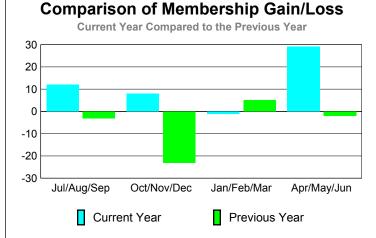

## YTD Status Quo Clubs 2009-2010

|             |                            | Member<br>200                | <u>Membership</u><br>2008-2009   |                                 |                                 |
|-------------|----------------------------|------------------------------|----------------------------------|---------------------------------|---------------------------------|
| Month       | Net<br>Memb<br><u>Goal</u> | Actual<br>New<br><u>Memb</u> | Actual<br>Dropped<br><u>Memb</u> | Gain/<br>Loss of<br><u>Memb</u> | Gain/<br>Loss of<br><u>Memb</u> |
| Jul/Aug/Sep | -10                        | 33                           | -21                              | 12                              | -3                              |
| Oct/Nov/Dec | 2                          | 36                           | -28                              | 8                               | -23                             |
| Jan/Feb/Mar | 20                         | 33                           | -34                              | -1                              | 5                               |
| Apr/May/Jun | 32                         | 64                           | -35                              | 29                              | -2                              |
| Totals      | 44                         | 166                          | -118                             | 48                              | -23                             |