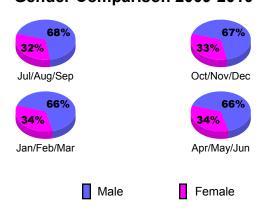

|
| Oct/Nov/Dec | 2                          | 36                           | -28                              | 8                               | -23                             |
| Jan/Feb/Mar | 20                         | 33                           | -34                              | -1                              | 5                               |
| Apr/May/Jun | 32                         | 64                           | -35                              | 29                              | -2                              |
| Totals      | 44                         | 166                          | -118                             | 48                              | -23                             |

**MEMBERSHIP** 





# **Gender Comparison 2009-2010**